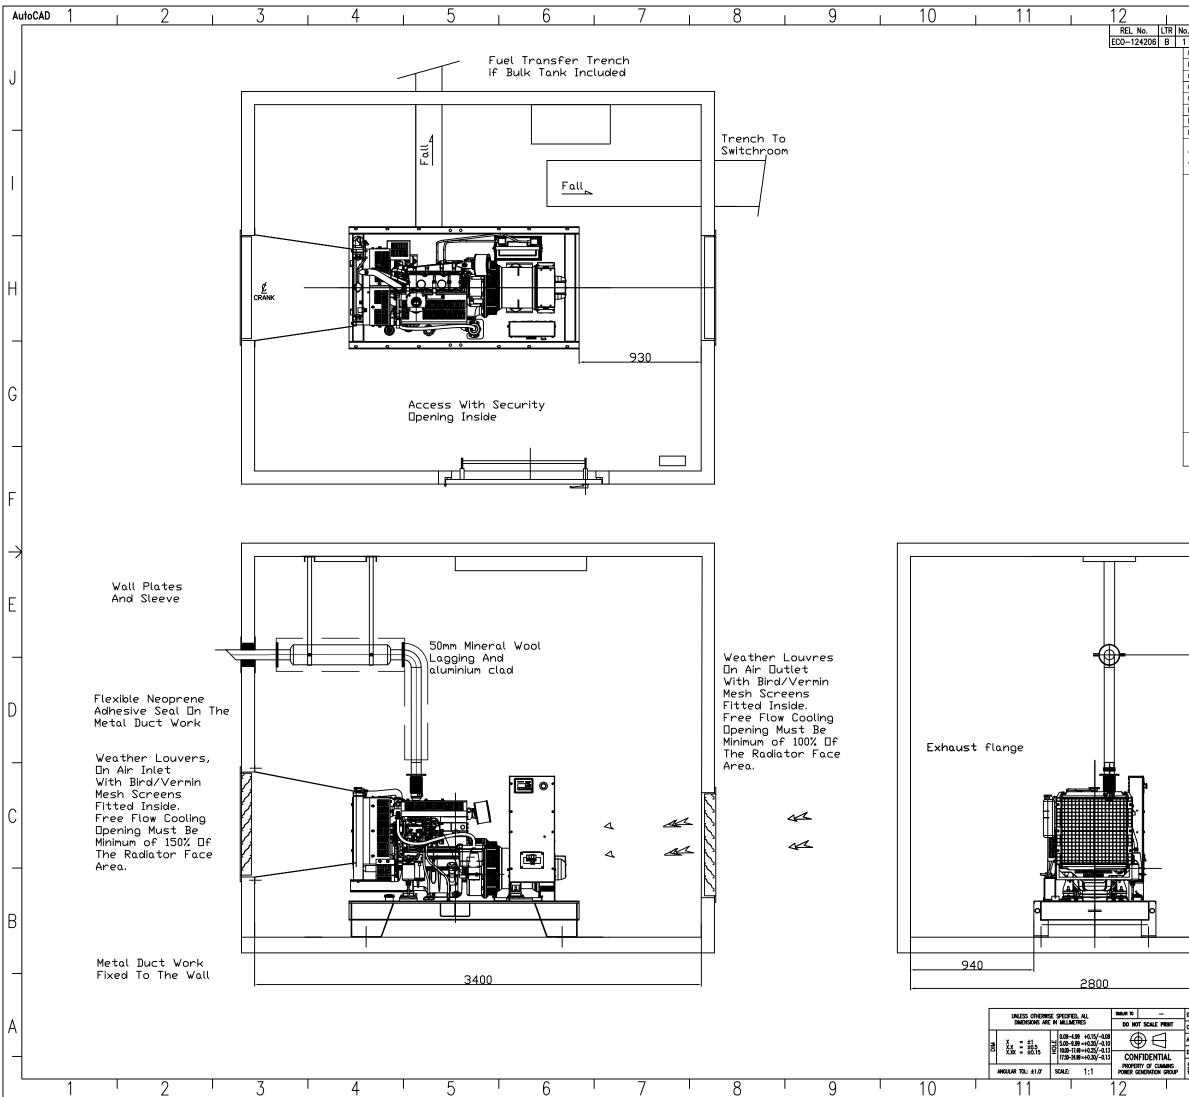

|                                                                                                                                                                                    | 13 1                                                                                                                                                                            | 14         | 1                | 15          |           | 16                              |              |  |
|------------------------------------------------------------------------------------------------------------------------------------------------------------------------------------|---------------------------------------------------------------------------------------------------------------------------------------------------------------------------------|------------|------------------|-------------|-----------|---------------------------------|--------------|--|
|                                                                                                                                                                                    | REN<br>ENGINEER TO ORDER                                                                                                                                                        | VISION     |                  |             | DRN CHKD  | APPROVED DAT<br>J CARRASCO 09JU |              |  |
| -                                                                                                                                                                                  | enset Model (X-Series Engine)                                                                                                                                                   | poraturo   | Dog( *           |             | · · · ·   | C33 D5 C38 D5<br>50C 50C        | T            |  |
| -                                                                                                                                                                                  | Aaximum Outside Ambient Tem<br>Cooling Package Capability - Deg                                                                                                                 |            | Degu             |             |           | 50C 50C                         | L E          |  |
| -                                                                                                                                                                                  | Genset Weight Dry - kg<br>Genset Weight Wet - kg                                                                                                                                |            |                  |             |           | 710 745<br>875 910              |              |  |
| E                                                                                                                                                                                  | xhaust Gas Flow (Standby) - m3,                                                                                                                                                 |            | -                |             |           | 7121 7121                       |              |  |
| -                                                                                                                                                                                  | xhaust Gas Temperature (Stand<br>xhaust Maximum Back Pressure                                                                                                                   |            | :                |             |           | 600 600<br>4.74 4.74            | +            |  |
| *                                                                                                                                                                                  | Genset Derate is not consider                                                                                                                                                   | ed - refer | to relevant d    | atasheet fo | r derate  |                                 | 1            |  |
| * Above specification can be found in Cummins Doc SS19-CPGK, Engine Spec.                                                                                                          |                                                                                                                                                                                 |            |                  |             |           |                                 |              |  |
| INFORMATION:                                                                                                                                                                       |                                                                                                                                                                                 |            |                  |             |           |                                 | 11           |  |
|                                                                                                                                                                                    | The illustrated room represents Minimum Dimensions required for this model.                                                                                                     |            |                  |             |           |                                 |              |  |
|                                                                                                                                                                                    | The project Civil Engineer is responsible for design of foundation, base and structure, sufficient to support the weight of this Genset. Cummins offers civil works guidance in |            |                  |             |           |                                 |              |  |
| section 6 of the Application Manual (T030)                                                                                                                                         |                                                                                                                                                                                 |            |                  |             |           |                                 |              |  |
| Additional space should be allocated for the following items:<br>1) Air Inlet & Outlet Sound Attenuators                                                                           |                                                                                                                                                                                 |            |                  |             |           |                                 |              |  |
| 2) Motorized Inlet & Outlet Louvers.                                                                                                                                               |                                                                                                                                                                                 |            |                  |             |           |                                 |              |  |
| <ol> <li>Recirculation Ductwork for Cold Environments.</li> <li>Roof extractor fan.</li> </ol>                                                                                     |                                                                                                                                                                                 |            |                  |             |           |                                 | H            |  |
| <ol> <li>Optional Residential Mufflers (allow min 1M between Genset and Muffler )</li> <li>Day Tank, Fuel Bunds and Fuel Transfer Pumps.</li> </ol>                                |                                                                                                                                                                                 |            |                  |             |           |                                 |              |  |
| <ul><li>7) Bulk Fuel Tank Storage</li><li>8) LV Distribution board (Rad Fan Motors, Genset Heaters, Room Lights/power).</li></ul>                                                  |                                                                                                                                                                                 |            |                  |             |           |                                 |              |  |
| <ol> <li>LV Distribution options (Fuel T/F Pumps, Battery Charger Feed, Switchboard<br/>DC Systems, Motorised Louvre Feeds, Room heaters, Room Cooling Fans, Fire &amp;</li> </ol> |                                                                                                                                                                                 |            |                  |             |           |                                 |              |  |
| Security alarms.                                                                                                                                                                   |                                                                                                                                                                                 |            |                  |             |           |                                 |              |  |
| 10) Battery Charger, Genset Circuit Breakers and/or Switchgear, ATS and Digital         11) Minimum clearance between top of muffler and roof should be 500mm                      |                                                                                                                                                                                 |            |                  |             |           |                                 |              |  |
| 12) Minimum clearance between bottom of muffler and floor should be 2000mm<br>13) All Metal Components (Door, Louvre ) must be earthed                                             |                                                                                                                                                                                 |            |                  |             |           |                                 |              |  |
|                                                                                                                                                                                    | 14) For complete GA drawing                                                                                                                                                     |            |                  |             |           |                                 |              |  |
|                                                                                                                                                                                    | The drawing shows exhaust system suspended from the roof. A floor frame can be used                                                                                             |            |                  |             |           |                                 |              |  |
|                                                                                                                                                                                    | where roof support are not possible. The Silencer and Exhaust Pipe must not be supported<br>by the engine or radiator.                                                          |            |                  |             |           |                                 |              |  |
|                                                                                                                                                                                    |                                                                                                                                                                                 |            |                  |             |           |                                 |              |  |
|                                                                                                                                                                                    |                                                                                                                                                                                 |            |                  |             |           |                                 | F            |  |
|                                                                                                                                                                                    |                                                                                                                                                                                 |            |                  |             |           |                                 | '            |  |
|                                                                                                                                                                                    |                                                                                                                                                                                 |            |                  |             |           |                                 |              |  |
|                                                                                                                                                                                    |                                                                                                                                                                                 |            |                  |             |           |                                 | $\leftarrow$ |  |
|                                                                                                                                                                                    |                                                                                                                                                                                 |            | Í                |             |           |                                 |              |  |
|                                                                                                                                                                                    |                                                                                                                                                                                 |            |                  |             |           |                                 |              |  |
|                                                                                                                                                                                    |                                                                                                                                                                                 |            |                  |             |           |                                 | E            |  |
|                                                                                                                                                                                    |                                                                                                                                                                                 |            |                  |             |           |                                 |              |  |
|                                                                                                                                                                                    |                                                                                                                                                                                 |            |                  |             |           |                                 |              |  |
|                                                                                                                                                                                    |                                                                                                                                                                                 | f          |                  |             |           |                                 | -            |  |
|                                                                                                                                                                                    |                                                                                                                                                                                 |            |                  |             |           |                                 |              |  |
|                                                                                                                                                                                    |                                                                                                                                                                                 |            |                  |             |           |                                 | _            |  |
|                                                                                                                                                                                    |                                                                                                                                                                                 |            |                  |             |           |                                 | D            |  |
|                                                                                                                                                                                    |                                                                                                                                                                                 |            | g                |             |           |                                 |              |  |
|                                                                                                                                                                                    |                                                                                                                                                                                 |            | 2900             |             |           |                                 |              |  |
|                                                                                                                                                                                    |                                                                                                                                                                                 |            | Ĩ                |             |           |                                 |              |  |
|                                                                                                                                                                                    |                                                                                                                                                                                 | 0          |                  |             |           |                                 |              |  |
|                                                                                                                                                                                    |                                                                                                                                                                                 | 2150       |                  |             |           |                                 |              |  |
|                                                                                                                                                                                    |                                                                                                                                                                                 |            |                  |             |           |                                 |              |  |
|                                                                                                                                                                                    |                                                                                                                                                                                 |            |                  |             |           |                                 |              |  |
|                                                                                                                                                                                    |                                                                                                                                                                                 |            |                  |             |           |                                 |              |  |
|                                                                                                                                                                                    |                                                                                                                                                                                 |            |                  |             |           |                                 |              |  |
|                                                                                                                                                                                    |                                                                                                                                                                                 |            |                  |             |           |                                 |              |  |
|                                                                                                                                                                                    |                                                                                                                                                                                 |            |                  |             |           |                                 | В            |  |
|                                                                                                                                                                                    |                                                                                                                                                                                 |            |                  |             |           |                                 |              |  |
|                                                                                                                                                                                    |                                                                                                                                                                                 |            |                  |             |           |                                 |              |  |
|                                                                                                                                                                                    |                                                                                                                                                                                 |            |                  |             |           |                                 | $\vdash$     |  |
|                                                                                                                                                                                    |                                                                                                                                                                                 |            |                  |             |           |                                 |              |  |
| F                                                                                                                                                                                  | WINN L GAKURE                                                                                                                                                                   |            |                  | 1           |           |                                 | _            |  |
| -                                                                                                                                                                                  | ECKED R PATRICK                                                                                                                                                                 |            | Canada           | Cur         | nmins Pow | ver Generation                  | A            |  |
|                                                                                                                                                                                    | PROVED J CARRASCO<br>ITE 09JUL2012                                                                                                                                              |            |                  | 4           | OUTLINE,  | GENSET                          |              |  |
|                                                                                                                                                                                    | DR. INTERCORPTATION FIRST USED ON                                                                                                                                               | IND        | SITE CODE<br>PGK |             |           |                                 | DING<br>REV  |  |
| 0                                                                                                                                                                                  | 1.3 1                                                                                                                                                                           | 14         |                  | 15          | 1 10.00   | 16                              | Α            |  |
|                                                                                                                                                                                    | 10                                                                                                                                                                              | 1 T        |                  | I J         |           | 10                              |              |  |